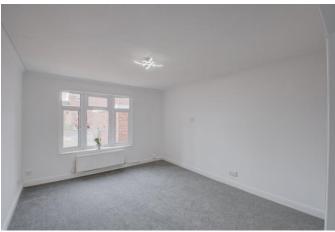

## **Description:**

Offered with no onward chain is this well-presented, threebedroom, end-of-terrace house boasting a large driveway with access to garage and an enclosed rear garden.

Once inside the layout briefly comprises: an entrance hallway, ground floor w/c, stylish open plan kitchen/dining room benefitting from built in oven with electric hob over and sliding double glazed doors out to the rear, spacious lounge with outlook to the front aspect, first floor landing, double bedrooms one and two, good-sized bedroom three, and a family bathroom with shower over bath.

# Details: Hall

Ground Floor W/C

**Lounge** 13'5" x 11'6" (4.1m x 3.5m)

**Kitchen/Dining Room** 9'6" x 17'8" (2.9m x 5.38m)

First Floor Landing

**Bedroom One** 14'8" x 11'5" (4.47m x 3.48m) Both max

**Bedroom Two** *11'5" x 10'5" (3.48m x 3.18m)* 

**Bedroom Three** 8'2" x 8'10" (2.5m x 2.7m)

Bathroom 6'5" x 6'9" (1.96m x 2.06m)

Garage

EPC Rating: C Council Tax Band: B (tbc by solicitors). Tenure: Freehold (tbc by solicitors).

For more information or to arrange a viewing, please call us on 01527 406 956.