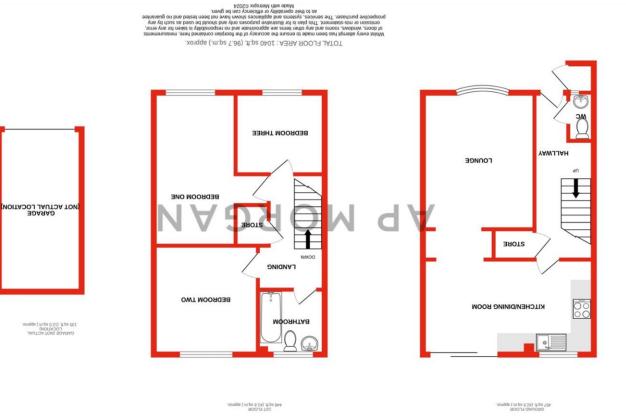

## **Description:**

Offered with no onward chain is this well-presented, threebedroom, end-of-terrace house boasting a large driveway with access to garage and an enclosed rear garden.

Once inside the layout briefly comprises: an entrance hallway, ground floor w/c, stylish open plan kitchen/dining room benefitting from built in oven with electric hob over and sliding double glazed doors out to the rear, spacious lounge with outlook to the front aspect, first floor landing, double bedrooms one and two, good-sized bedroom three, and a family bathroom with shower over bath.

# Details: Hall

Ground Floor W/C

**Lounge** 13'5" x 11'6" (4.1m x 3.5m)

**Kitchen/Dining Room** 9'6" x 17'8" (2.9m x 5.38m)

First Floor Landing

**Bedroom One** 14'8" x 11'5" (4.47m x 3.48m) Both max

**Bedroom Two** *11'5" x 10'5" (3.48m x 3.18m)* 

**Bedroom Three** 8'2" x 8'10" (2.5m x 2.7m)

Bathroom 6'5" x 6'9" (1.96m x 2.06m)

Garage

EPC Rating: C Council Tax Band: B (tbc by solicitors). Tenure: Freehold (tbc by solicitors).

For more information or to arrange a viewing, please call us on 01527 406 956.