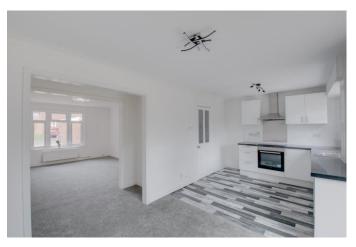

## **Description:**

Offered with no onward chain is this well-presented, threebedroom, end-of-terrace house boasting a large driveway with access to garage and an enclosed rear garden.

Once inside the layout briefly comprises: an entrance hallway, ground floor w/c, stylish open plan kitchen/dining room benefitting from built in oven with electric hob over and sliding double glazed doors out to the rear, spacious lounge with outlook to the front aspect, first floor landing, double bedrooms one and two, good-sized bedroom three, and a family bathroom with shower over bath.

# Details: Hall

Ground Floor W/C

**Lounge** 13'5" x 11'6" (4.1m x 3.5m)

**Kitchen/Dining Room** 9'6" x 17'8" (2.9m x 5.38m)

First Floor Landing

**Bedroom One** 14'8" x 11'5" (4.47m x 3.48m) Both max

**Bedroom Two** *11'5" x 10'5" (3.48m x 3.18m)* 