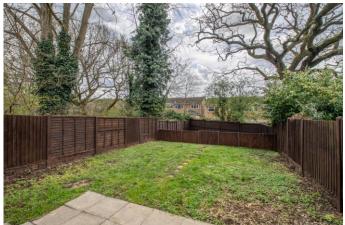

Moving outside, the rear of the property enjoys a private aspect garden laid to an initial paved patio, low level fence leading to further garden beyond, timber fenced boundaries and a wide side access for bins and entry to the frontage.