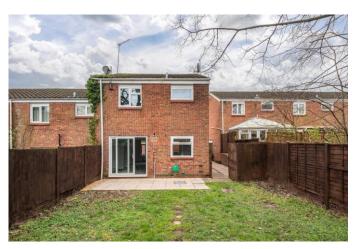

## **Description:**

Offered with no onward chain is this well-presented, threebedroom, end-of-terrace house boasting a large driveway with access to garage and an enclosed rear garden.

Once inside the layout briefly comprises: an entrance hallway, ground floor w/c, stylish open plan kitchen/dining room benefitting from built in oven with electric hob over and sliding double glazed doors out to the rear, spacious lounge with outlook to the front aspect, first floor landing, double bedrooms one and two, good-sized bedroom three, and a family bathroom with shower over bath.

Moving outside, the rear of the property enjoys a private aspect garden laid to an initial paved patio, low level fence leading to further garden beyond, timber fenced boundaries and a wide side access for bins and entry to the frontage.