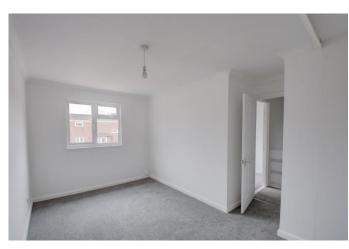

## **Description:**

Offered with no onward chain is this well-presented, threebedroom, end-of-terrace house boasting a large driveway with access to garage and an enclosed rear garden.

Once inside the layout briefly comprises: an entrance hallway, ground floor w/c, stylish open plan kitchen/dining room benefitting from built in oven with electric hob over and sliding double glazed doors out to the rear, spacious lounge with outlook to the front aspect, first floor landing, double bedrooms one and two, good-sized bedroom three, and a family bathroom with shower over bath.

# Details: Hall

Ground Floor W/C

**Lounge** 13'5" x 11'6" (4.1m x 3.5m)

**Kitchen/Dining Room** 9'6" x 17'8" (2.9m x 5.38m)

First Floor Landing

**Bedroom One** 14'8" x 11'5" (4.47m x 3.48m) Both max

**Bedroom Two** *11'5" x 10'5" (3.48m x 3.18m)* 

**Bedroom Three** 8'2" x 8'10" (2.5m x 2.7m)

Bathroom 6'5" x 6'9" (1.96m x 2.06m)

Garage

EPC Rating: C Council Tax Band: B (tbc by solicitors). Tenure: Freehold (tbc by solicitors).

For more information or to arrange a viewing, please call us on 01527 406 956.