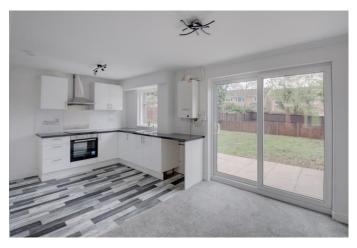

## **Description:**

Offered with no onward chain is this well-presented, threebedroom, end-of-terrace house boasting a large driveway with access to garage and an enclosed rear garden.

Once inside the layout briefly comprises: an entrance hallway, ground floor w/c, stylish open plan kitchen/dining room benefitting from built in oven with electric hob over and sliding double glazed doors out to the rear, spacious lounge with outlook to the front aspect, first floor landing, double bedrooms one and two, good-sized bedroom three, and a family bathroom with shower over bath.

# Details: Hall

Ground Floor W/C

**Lounge** 13'5" x 11'6" (4.1m x 3.5m)

**Kitchen/Dining Room** 9'6" x 17'8" (2.9m x 5.38m)

First Floor Landing

**Bedroom One** 14'8" x 11'5" (4.47m x 3.48m) Both max

**Bedroom Two** *11'5" x 10'5" (3.48m x 3.18m)* 