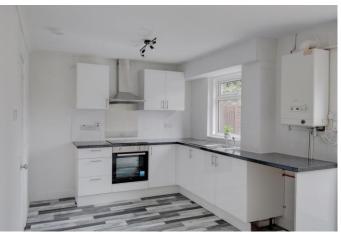

## **Description:**

Offered with no onward chain is this well-presented, threebedroom, end-of-terrace house boasting a large driveway with access to garage and an enclosed rear garden.

Once inside the layout briefly comprises: an entrance hallway, ground floor w/c, stylish open plan kitchen/dining room benefitting from built in oven with electric hob over and sliding double glazed doors out to the rear, spacious lounge with outlook to the front aspect, first floor landing, double bedrooms one and two, good-sized bedroom three, and a family bathroom with shower over bath.

# Details: Hall

Ground Floor W/C

**Lounge** 13'5" x 11'6" (4.1m x 3.5m)

**Kitchen/Dining Room** 9'6" x 17'8" (2.9m x 5.38m)

First Floor Landing

**Bedroom One** 14'8" x 11'5" (4.47m x 3.48m) Both max

**Bedroom Two** *11'5" x 10'5" (3.48m x 3.18m)* 