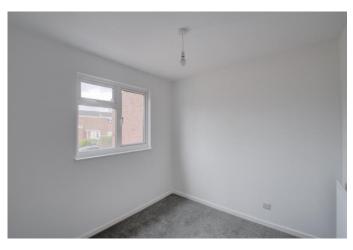

## **Description:**

Offered with no onward chain is this well-presented, threebedroom, end-of-terrace house boasting a large driveway with access to garage and an enclosed rear garden.

Once inside the layout briefly comprises: an entrance hallway, ground floor w/c, stylish open plan kitchen/dining room benefitting from built in oven with electric hob over and sliding double glazed doors out to the rear, spacious lounge with outlook to the front aspect, first floor landing, double bedrooms one and two, good-sized bedroom three, and a family bathroom with shower over bath.

# Details: Hall

Ground Floor W/C

**Lounge** 13'5" x 11'6" (4.1m x 3.5m)

**Kitchen/Dining Room** 9'6" x 17'8" (2.9m x 5.38m)

First Floor Landing

**Bedroom One** 14'8" x 11'5" (4.47m x 3.48m) Both max

**Bedroom Two** *11'5" x 10'5" (3.48m x 3.18m)* 